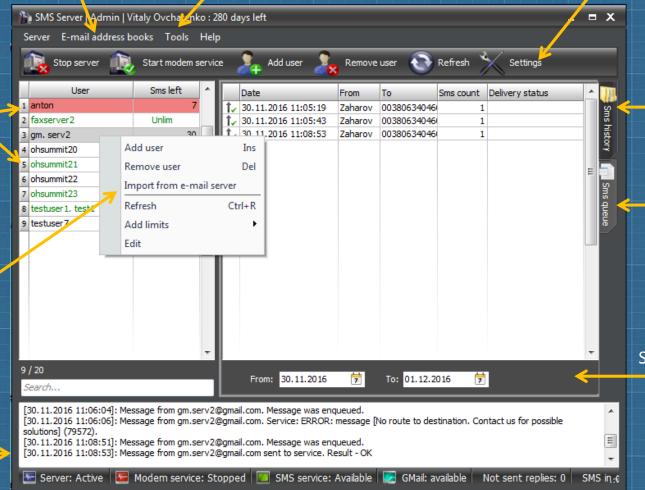

## Main window overview

SKySMS Server 1.1.19

Import users from your email address books

Import/export users from / to csv file, manage settings, select language

Minimal set of SKySMS server settings to get started:

- enter your <u>www.skypro.eu</u> login/password
- choose an email provider and set up the email settings

Users with SMS limit are marked red

Users without SMS limit are green

Right mouse click the user: change user info, add limits, import users, add or remove the user

Monitor server

SMS history for a selected user

**Outgoing SMS Queue** 

Select dates for SMS history

Copyright © 2017 SKyPRO All rights reserved.